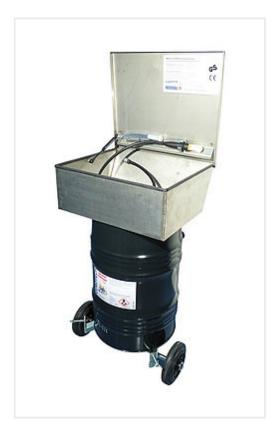

## **PRODUCT DESCRIPTION:**

Mini-Clean small parts cleaner. Economical use. Moveable small parts cleaner with all the benefits of a stationary system. This device can be used with or without a barrel trolley and is suitable for mounting on a 50 litre barrel.

Mini-Clean is designed in such a way that parts can be immersed. Use the odourless circulation cleaner. Dimensions: Height 18 cm, width 50 cm, depth 47 cm (Height on barrel: 90 cm)

## **BENEFITS:**

- Device made from stainless steel
- mobile with brake swivel casters
- Cover holder with gas pressure absorber
- Flow-through brush with anti-kink spring

Item no. 22 00

Item no. 22 00

| Item no. | Contents | Container | Quantity |
|----------|----------|-----------|----------|
| 22 00    |          |           |          |